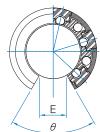

## Open type

Unit: mm

| Part No.        |                     |                     |    | Dimensions     |     |                |      |      |     | Shaft | No.          | Basic Load Ratings |                    | woight        |
|-----------------|---------------------|---------------------|----|----------------|-----|----------------|------|------|-----|-------|--------------|--------------------|--------------------|---------------|
| without<br>Seal | without<br>One Seal | without<br>Two Seal | D  | D <sub>1</sub> | В   | B <sub>1</sub> | B2   | Е    |     | d     | Ball<br>rows | dyn.<br>C<br>(N)   | stat.<br>Co<br>(N) | weight<br>(g) |
| SBEO 16         | SBEO 16U            | SBEO 16UU           | 26 | 24.9           | 36  | 24.6           | 1.3  | 9    | 68° | 16    | 4            | 1330               | 910                | 20            |
| SBEO 20         | SBEO 20U            | SBEO 20UU           | 32 | 30.5           | 45  | 31.2           | 1.6  | 9    | 55° | 20    | 5            | 2310               | 1445               | 50            |
| SBEO 25         | SBEO 25U            | SBEO 25UU           | 40 | 38.5           | 58  | 43.7           | 1.85 | 11.5 | 57° | 25    | 5            | 4330               | 2820               | 100           |
| SBEO 30         | SBEO 30U            | SBEO 30UU           | 47 | 44.5           | 68  | 51.7           | 1.85 | 14   | 57° | 30    | 5            | 5080               | 3460               | 154           |
| SBEO 40         | SBEO 40U            | SBEO 40UU           | 62 | 58.5           | 80  | 60.3           | 2.15 | 19.5 | 56° | 40    | 5            | 9095               | 5625               | 286           |
| SBEO 50         | SBEO 50U            | SBEO 50UU           | 75 | 71.5           | 100 | 77.3           | 2.65 | 22.5 | 54° | 50    | 5            | 13130              | 8175               | 486           |