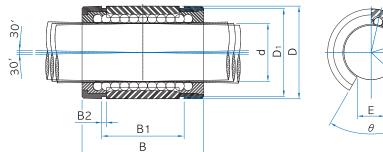

## Open type

Unit: mm

| Part No.        |                     |                     |    | Dimensions     |     |                |      |      |     | Shaft | No.          | Basic Load Ratings |                    | woight        |
|-----------------|---------------------|---------------------|----|----------------|-----|----------------|------|------|-----|-------|--------------|--------------------|--------------------|---------------|
| without<br>Seal | without<br>One Seal | without<br>Two Seal | D  | D <sub>1</sub> | В   | B <sub>1</sub> | B2   | Е    |     | d     | Ball<br>rows | dyn.<br>C<br>(N)   | stat.<br>Co<br>(N) | weight<br>(g) |
| SBEO 16         | SBEO 16U            | SBEO 16UU           | 26 | 24.9           | 36  | 24.6           | 1.3  | 9    | 68° | 16    | 4            | 1330               | 910                | 20            |
| SBEO 20         | SBEO 20U            | SBEO 20UU           | 32 | 30.5           | 45  | 31.2           | 1.6  | 9    | 55° | 20    | 5            | 2310               | 1445               | 50            |
| SBEO 25         | SBEO 25U            | SBEO 25UU           | 40 | 38.5           | 58  | 43.7           | 1.85 | 11.5 | 57° | 25    | 5            | 4330               | 2820               | 100           |
| SBEO 30         | SBEO 30U            | SBEO 30UU           | 47 | 44.5           | 68  | 51.7           | 1.85 | 14   | 57° | 30    | 5            | 5080               | 3460               | 154           |
| SBEO 40         | SBEO 40U            | SBEO 40UU           | 62 | 58.5           | 80  | 60.3           | 2.15 | 19.5 | 56° | 40    | 5            | 9095               | 5625               | 286           |
| SBEO 50         | SBEO 50U            | SBEO 50UU           | 75 | 71.5           | 100 | 77.3           | 2.65 | 22.5 | 54° | 50    | 5            | 13130              | 8175               | 486           |