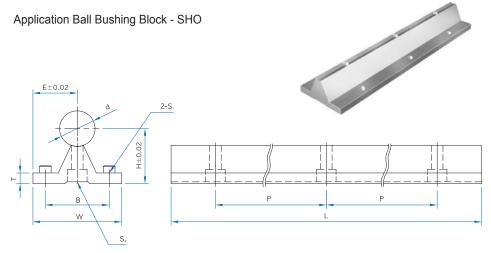

## ST type

Shaft Support Rail I

Unit : mm

| Part No. | Shaft<br>d | Dimensions |      |    |                    |   | Mounting Dimensions |     |    |    |
|----------|------------|------------|------|----|--------------------|---|---------------------|-----|----|----|
|          |            | Н          | Е    | W  |                    |   | В                   | P*  | S1 | S2 |
| ST 16    | Ø16        | 25         | 20   | 40 | Max                | 5 | 30                  | 150 | M5 | M5 |
| ST 20    | Φ20        | 27         | 22.5 | 45 | lenght<br>3m       | 5 | 30                  | 150 | M5 | M6 |
| ST 25    | Φ25        | 33         | 27.5 | 55 | Effective          | 6 | 35                  | 200 | M6 | M6 |
| ST 30    | Φ30        | 37         | 30   | 60 | for long<br>stroke | 7 | 40                  | 200 | M6 | M8 |
| ST 40    | Φ40        | 48         | 37.5 | 75 | application        | 9 | 55                  | 300 | M8 | M8 |

Note) P can be changed for customer requirement