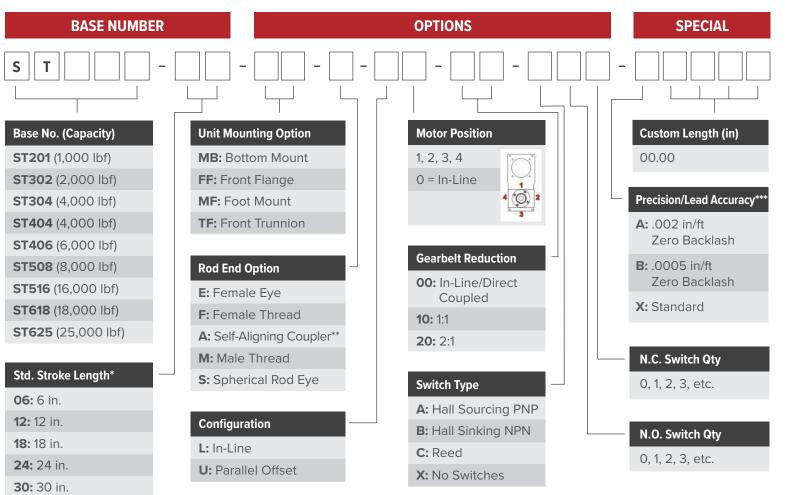

## PRODUCT ORDERING GUIDE Eliminator Series ST STAINLESS STEEL

Custom products are available. Contact sales@edriveactuators.com with your requirements.

\* ST201 is available with stroke lengths up to 12 in.

ST302 – ST304 are available with stroke lengths up to 36 in.

- ST404 ST406 are available with stroke lengths up to 42 in.
- ST508 ST625 are available with stroke lengths up to 48 in. \*\* Self-Aligning Coupler is not available for ST625
- \*\*\* ST201 Std. Precision/Lead Accuracy is 0.0005 in/ft, Zero Backlash \*\*\* ST302, ST404 – Zero Backlash not available