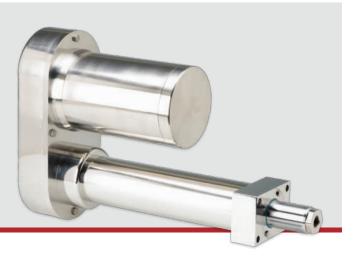

## PRODUCT ORDERING GUIDE Eliminator Series ST STAINLESS STEEL

Custom products are available. Contact sales@edriveactuators.com with your requirements.

\* ST201 is available with stroke lengths up to 12 in.