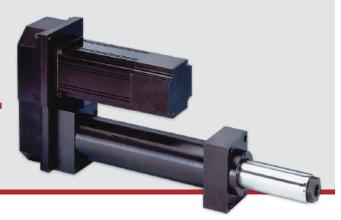

## **Eliminator Series MT**

Custom products are available.

Contact <a href="mailto:sales@edriveactuators.com">sales@edriveactuators.com</a> with your requirements.

\* MT304 is available with stroke lengths up to 30 in. MT506 and MT512 are available with stroke lengths up to 42 in. MT515 is available with stroke lengths up to 36 in.