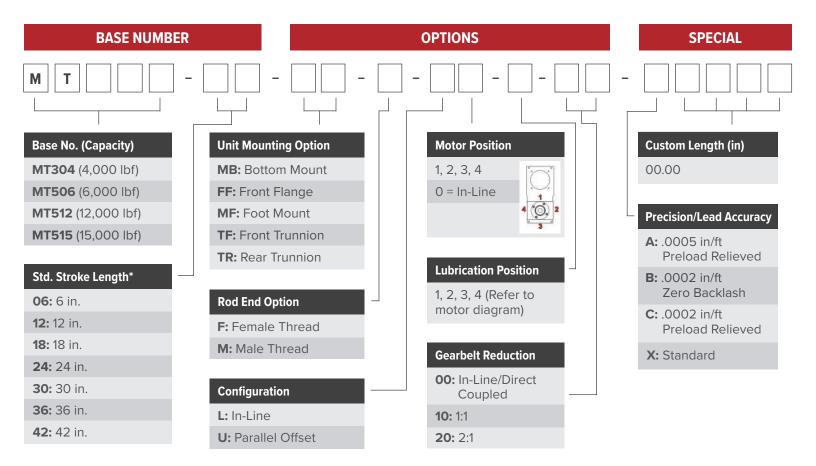

## PRODUCT ORDERING GUIDE

## **Eliminator Series MT**

Custom products are available.

Contact <a href="mailto:sales@edriveactuators.com">sales@edriveactuators.com</a> with your requirements.

\* MT304 is available with stroke lengths up to 30 in. MT506 and MT512 are available with stroke lengths up to 42 in. MT515 is available with stroke lengths up to 36 in.